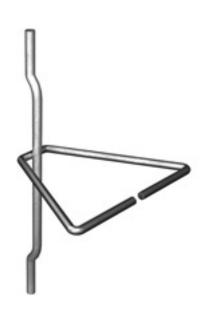

#### Adjustable Flex-O-Lok - Type A

Flex-O-Lok® Type A is a wire weld-on anchor for adjustable ties.

#### Dimensions:

1/4" (6.35 mm) diameter wire x 7" (178 mm) long

#### Wire:

1/4" Diameter Wire Carbon Steel (Brite) per ASTM A82, CSA G30-3 Stainless Steel per ASTM A580