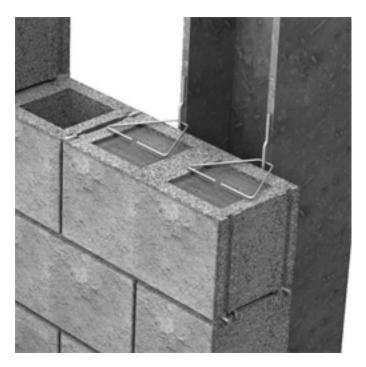

#### Packaging:

100 pieces per box

Note: Adjustable ties are recommended as a veneer or cavity wall tie to connect to structural steel.

Blok-Lok manufactures steel wire products from a minimum of 95% post-consumer recycled material.