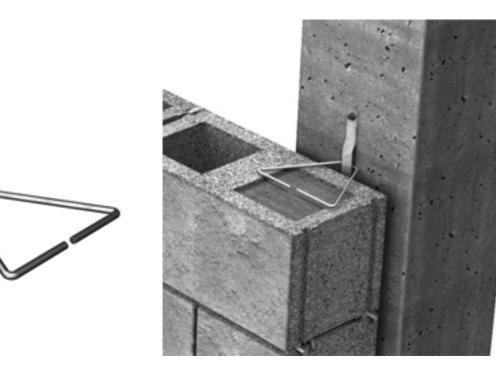

### Adjustable Flex-O-Lok - Type C

Flex-O-Lok® Type C is a flat bar screw-on anchor for adjustable ties to connect to structural steel.

Dimensions:

10 gauge thick x 3/4" wide x 7" long

Finish: Hot-Dip Galvanized per ASTM A153, C1 B2

Note: Adjustable ties are recommended as a veneer or cavity wall tie to connect to structural steel, concrete, or CMU.