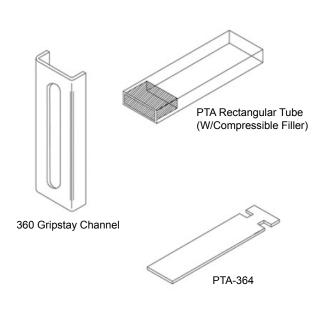

## **Partition Top Anchors** PTA-364

## DRAWINGS FOR ILLUSTRATIVE PURPOSES ONLY

Sheet Metal (Carbon Steel):
ASTM A 366/A 366M (Cold-rolled)
ASTM A 569 (Hot-rolled, pickled and oiled)

Finishes - Sheet metal (Carbon-Steel):
Mill Galvanized - ASTM A 653 Coating Designation G60
Hot-Dip Galvanized - ASTM A 153 class B (sheet metal ties and anchors hot-dip galvanized after fabrication).
Note: Blok-Lok will certify to a minimum zinc coating of 2.0 oz./ft.²

Sheet Metal (Stainless Steel):
ASTM A 167 - AISI Type 304 Stainless Steel (sheet metal ties and anchors) (Type 316 available on special order)
Note: Blok-Lok recommends Stainless Steel for maximum protection against corrosion.