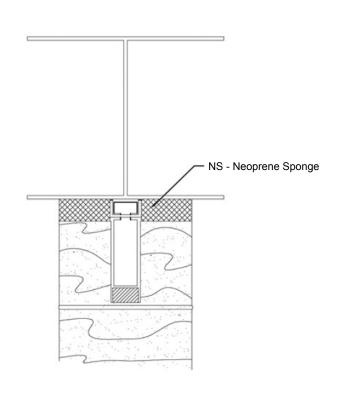

Manufactured from Clear Butyrate. Tested in conformance with ASTM D 542, D 149,

Finishes:

Mill Galvanized
Hot-Dip galvanized
Stainless Steel

Note: NS-Neoprene Sponge also available.

Thickness (straps):

12 gauge