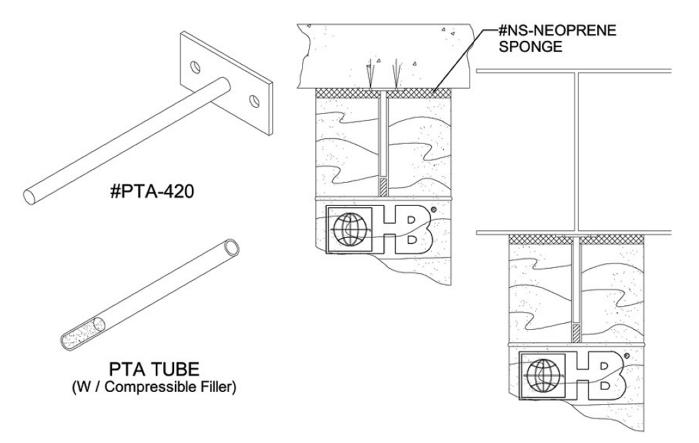

## **Partition Top Anchors** PTA -420

**PTA Tube** 

Manufactured from Clear Butyrate. Tested in conformance with ASTM D 542, D 149, D 696 and D 257.

| PTA-420   | is 12 ga.  | thick x 1 ½ | ∕₂" wide x | 3" long ( | with      |
|-----------|------------|-------------|------------|-----------|-----------|
| 5/16"dia. | holes) pla | ate welded  | to a 3/8"  | dia. x 7" | long rod. |

## Finishes:

| Hot-Dip Galvanized |
|--------------------|
| Stainless Steel    |

Note: NS-Neoprene Sponge also available.