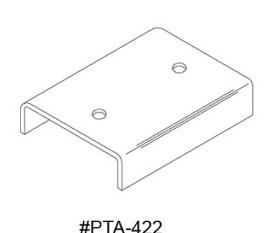

## **Partition Top Anchors** PTA-422

ASTM A 167 - AISI Type 304 Stainless Steel (sheet metal ties and anchors) (Type 316 available on special order)

Note: Blok-Lok recommends Stainless Steel for maximum protection against corrosion.

| Finishes:                                                             |
|-----------------------------------------------------------------------|
| Mill Galvanized                                                       |
| Hot-Dip Galvanized                                                    |
| Stainless Steel                                                       |
| Size:                                                                 |
| 12 ga. x block size (select below) with 2 ½" bends  4" 6" 8"  10" 12" |
| Note: NS-Neoprene Sponge also available.                              |