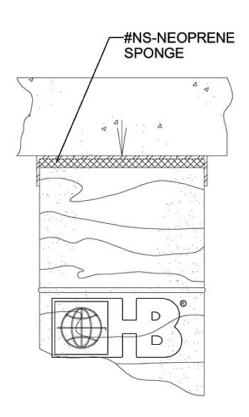

ASTM A 167 - AISI Type 304 Stainless Steel (sheet metal ties and anchors) (Type 316 available on special order)

Note: Blok-Lok recommends Stainless Steel for maximum protection against corrosion.

| Finishes:                                                             |
|-----------------------------------------------------------------------|
| Mill Galvanized                                                       |
| Hot-Dip Galvanized                                                    |
| Stainless Steel                                                       |
| Size:                                                                 |
| 12 ga. x block size (select below) with 2 ½" bends  4" 6" 8"  10" 12" |
| Note: NS-Neoprene Sponge also available.                              |