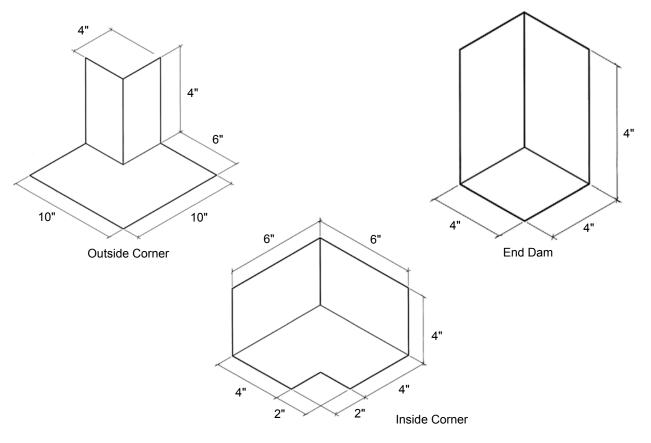

### Stainless Steel and Copper Corners & End Dams

Blok-Lok® Stainless Steel and Copper Corners & End Dams are pre-fabricated soldered inside corners, outside corners and end dams suitable for all Blok-Lok flashings. Simply place underneath flashing for the ultimate protection against moisture penetration.

#### Stainless Steel

- Inside Corner
  Outside Corner
- End Dam

#### Copper

- Inside Corner
  Outside Corner
- ☐ End Dam

Corners and End Dams are packaged 25 pieces per box.