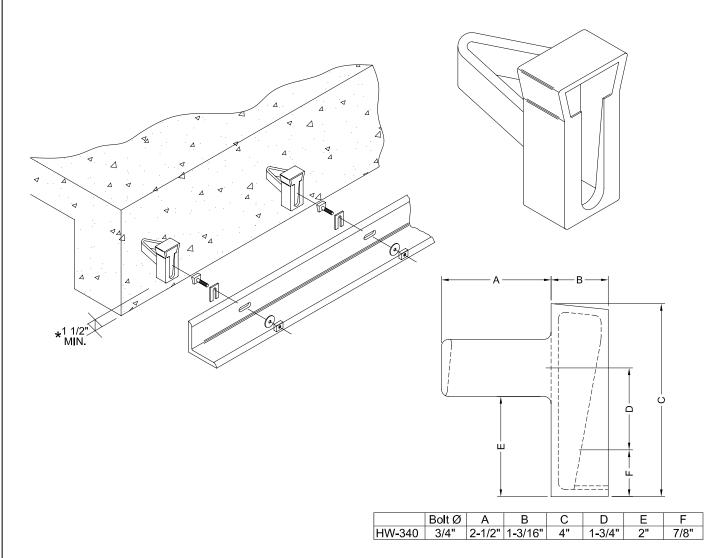

# **Concrete Inserts**

HW-340: Malleable Iron Wedge Inserts

\*Values listed above are ultimate capacities in pounds which should be reduced by a minimum safety factor of three to determine the allowable working loads.

\*Minimum of 1  $\frac{1}{2}$ " of concrete under bottom of insert.

#### Accessories: Askew Head Bolt, Nut, and Washer

The beveled head of the askew head bolt engages the internal wedge shape of a concrete insert and produces an automatic tightening action when a load is placed on it.

| 5/8"         | 3/4" |  |
|--------------|------|--|
| Bolt Length: |      |  |

**Bolt Diameter:** 

Zinc Plated

| Buit Length.        |      |    |          |
|---------------------|------|----|----------|
| 2"                  | 2 ½" | 3" | <u> </u> |
| <b>Bolt Finish:</b> |      |    |          |