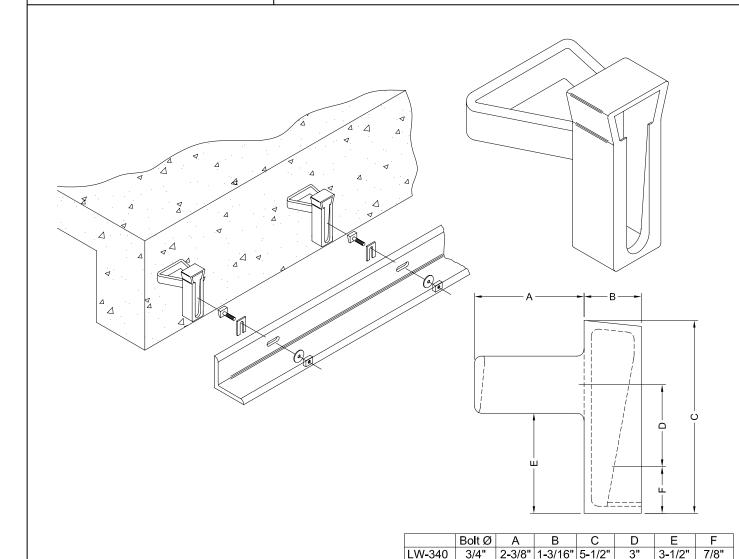

# **Concrete Inserts**

LW-340: Malleable Iron Wedge Inserts

## Technical Data:

| Shear       | Tension     | Concrete Strength | Torque       |  |
|-------------|-------------|-------------------|--------------|--|
| 17,305 lbs. | 17,367 lbs. | 4,125 psi         | 150 ft./lbs. |  |

\*Values listed above are ultimate capacities in pounds which should be reduced by a minimum safety factor of three to determine the allowable working loads.