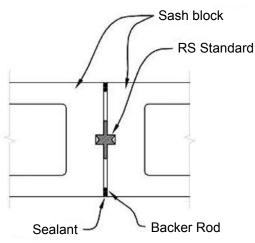

## **RS Series:**

- RS Standard
- RS Tee
- RS-8
- RS-12

12 Ashbridge Circle | Woodbridge, Ontario, L4L 3R5, Canada

T: 905.266.2277 | F: 905.266.2272 | USA: 1.800.561.3026

sales@blok-lok.com | www.blok-lok.com