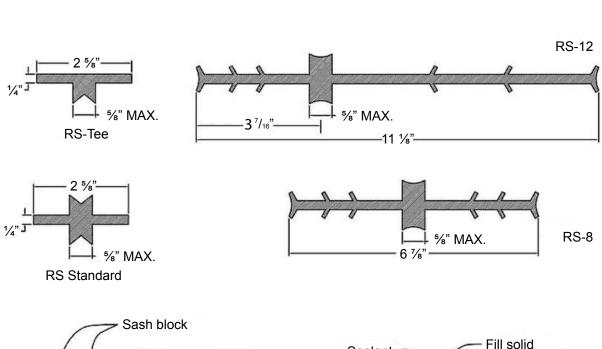

## Features:

- Extruded rubber material designed for masonry walls at control joints
- Rubber material conforms to ASTM D 2000 2AA-805 (type rubber 654-06) with a durometer hardness of 80 (+ or - 5) when tested in conformance with ASTM D-2240
- Length per piece is 4 ft.
- RS Series rubber control joints are manufactured from 50% recycled material.

## **RS Series:**

- RS Standard
- RS Tee
- RS-8
- RS-12

12 Ashbridge Circle | Woodbridge, Ontario, L4L 3R5, Canada

T: 905.266.2277 | F: 905.266.2272 | USA: 1.800.561.3026

sales@blok-lok.com | www.blok-lok.com