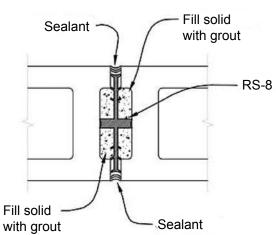

## **RS Series:**

- RS Standard
- RS Tee
- RS-8
- RS-12

12 Ashbridge Circle | Woodbridge, Ontario, L4L 3R5, Canada

T: 905.266.2277 | F: 905.266.2272 | USA: 1.800.561.3026

sales@blok-lok.com | www.blok-lok.com