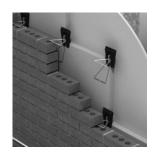

## DRAWINGS FOR ILLUSTRATIVE PURPOSES ONLY

The Wedge-Lok® fastener is a unique, plastic device that uses the principle of leverage to wedge between the masonry reinforcing or ties and cavity wall insulation. The wedge design and rib-faced locking system guarantees positive contact of insulation with the substrate.

These features add up to a practical, economical and permanent attachment of cavity wall insulation. Wedge-Lok® can be used in any cavity wall incorporating insulation and Blok-Lok masonry reinforcing or ties.