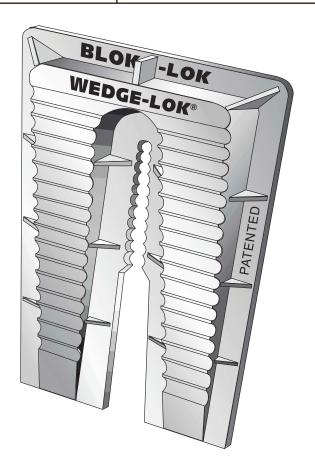

## DRAWINGS FOR ILLUSTRATIVE PURPOSES ONLY

The Wedge-Lok® fastener is a unique, plastic device that uses the principle of leverage to wedge between the masonry reinforcing or ties and cavity wall insulation. The wedge design and rib-faced locking system guarantees positive contact of insulation with the substrate.

## The simplicity of the Wedge-Lok® means that:

- No adhesives are required for insulation retention.
- There's no penetration of the air/vapor barrier.
- Visual inspection can be made after installation.

These features add up to a practical, economical and permanent attachment of cavity wall insulation. Wedge-Lok® can be used in any cavity wall incorporating insulation and Blok-Lok masonry reinforcing or ties.