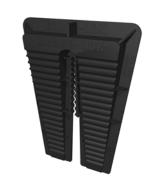

## DRAWINGS FOR ILLUSTRATIVE PURPOSES ONLY

The Wedge-Lok® fastener is a unique, plastic device that uses the principle of leverage to wedge between the masonry reinforcing or ties and cavity wall insulation. The wedge design and rib-faced locking system guarantees positive contact of insulation with the substrate.

## The simplicity of the Wedge-Lok® means that:

- No adhesives are required for insulation retention.
- There's no penetration of the air/vapor barrier.
- Visual inspection can be made after installation.