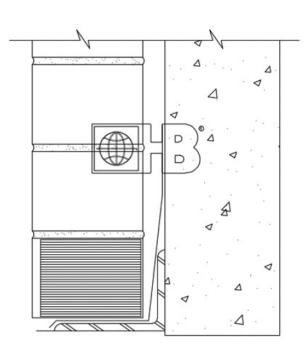

## DRAWINGS FOR ILLUSTRATIVE PURPOSES ONLY

**CELLVENT** made from flexible polypropylene-copolymer plastic, creates an unobstructed passage for water and moisture to exit masonry cavity walls.

- The honeycomb design restricts ingress of insects and other debris.
- CELLVENT allows passage of moisture up to its 2 ½" height, important in the event of mortar droppings at bottom of cavity.
- CELLVENT is suitable for top of wall venting.
- Polypropylene tested in conformance with ASTM D2240, D790B, D638, and D1238B.