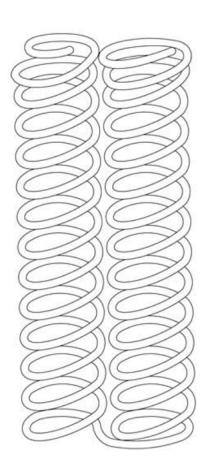

# **Rebar Positioners** SPYRA-LOX® Rebar Lap-Joint Tie

#### SPYRA-LOX® Rebar Lap-Joint Tie

No tools. Eliminates cumbersome procedure of tying lap-joined rebars together in reinforced walls. Increases worker productivity. Reduces lifting-height of block over rebars. Flow-through design allows grout to uniformly encase rebars at overlap.

#### **Product:**

- SL 4/5 #4 or #5 rebar
  - SL 6/7 #6 or #7 rebar
- SL 8/9 #8 or #9 rebar (#9 is 1 1/6" o.d. nominal, 1.27"
- SL 11 #1 rebar (1 1/4" o.d. nominal, 1.41" actual)