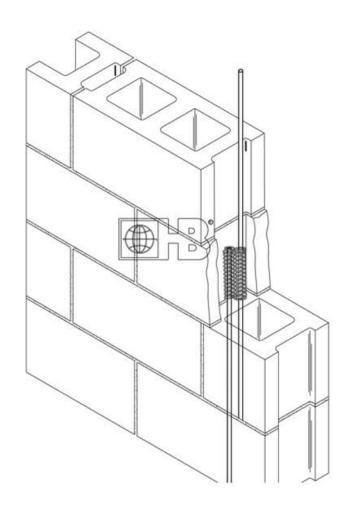

### DRAWINGS FOR ILLUSTRATIVE PURPOSES ONLY

#### SPYRA-LOX® Rebar Lap-Joint Tie

No tools. Eliminates cumbersome procedure of tying lap-joined rebars together in reinforced walls. Increases worker productivity. Reduces lifting-height of block over rebars. Flow-through design allows grout to uniformly encase rebars at overlap.