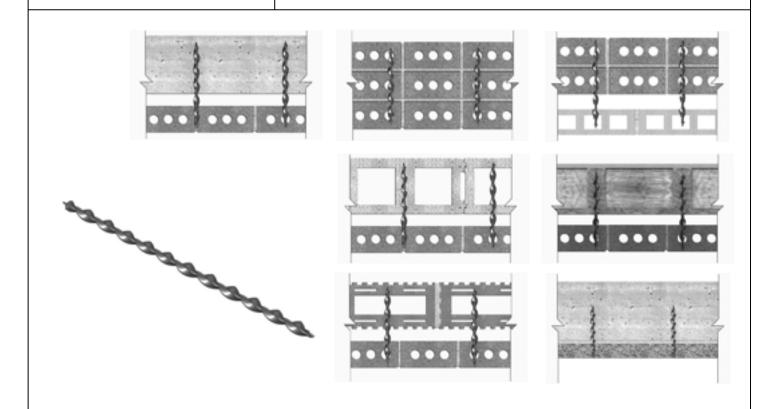

### Spira-Lok®

A one-piece, flexible stainless steel wall tie for pinning masonry to new or existing walls. Also suitable for temporary support for lintel and shelf angle replacement. The dry-set technique may involve various tie diameters, drill bits and installation tools.

An on-site survey should be carried out prior to project tendering to determine material strength, tie diameter & length, pilot hole size and appropriate drilling technique.

Spira-Lok® Asymmetrical Ties are dual diameter Spira-Lok® Stainless Steel Helical Wall Ties designed for use in connecting soft veneer materials to a hard back-up.