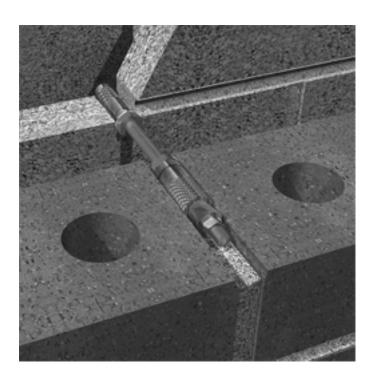

## DRAWINGS FOR ILLUSTRATIVE PURPOSES ONLY Shaft Length: Torq-Lok - 510 Series The 510 Series Anchor, for stud backup, features ASTM 360 3 1/2" Brass Expanders with a Type 304 Stainless Steel shaft and AISI 4 1/2" Type 300 series austenitic stainless steel hardware. 5 ½" 6 1/2" 7 1/2" **Technical Data:** 8 ½" Typical Torq-Lok® Shaft Properties 9 1/2" Ultimate Shaft Buckling Strength 10 1/2" Shaft Length (in.) 5 ½ 6 ½ 9 1/2 11 ½ 11 ½" Capacity (lb.) 1620 1425 1100 725 Longer anchors available by special order. Hole in veneer = 1/2" Hole in backup = 3/8" Installation Torque: Veneer = 50 - 100 in. lbs. Backup = 50 - 100 in. lbs. Based ona typical 3 %" veneer, the 510 Series Anchor can be used with: hollow CMU, solid CMU, concrete, brick, or clay tile.