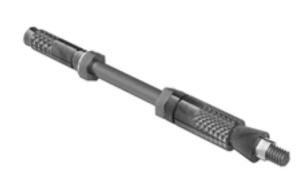

## DRAWINGS FOR ILLUSTRATIVE PURPOSES ONLY Shaft Length: Torq-Lok - 510 Series The 510 Series Anchor, for stud backup, features ASTM 360 3 1/2" Brass Expanders with a Type 304 Stainless Steel shaft and AISI 4 1/2" Type 300 series austenitic stainless steel hardware. 5 ½" 6 1/2" 7 1/2" **Technical Data:** 8 ½" Typical Torq-Lok® Shaft Properties 9 1/2" Ultimate Shaft Buckling Strength 10 1/2" Shaft Length (in.) 5 ½ 6 ½ 9 1/2 11 ½ 11 ½" Capacity (lb.) 1620 1425 1100 725 Longer anchors available by special order. Hole in veneer = 1/2" Hole in backup = 3/8" Installation Torque: Veneer = 50 - 100 in. lbs. Backup = 50 - 100 in. lbs. Based ona typical 3 %" veneer, the 510 Series Anchor can be used with: hollow CMU, solid CMU, concrete, brick, or clay tile.