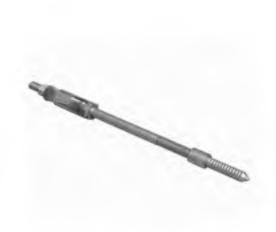

## Torq-Lok - 520 Series Shaft Length: The 520 Series Anchor, for stud backup, features ASTM 360 3 1/2" Brass Expanders with a Type 304 Stainless Steel shaft and AISI 4 1/2" Type 300 series austenitic stainless steel hardware. 5 ½" 6 1/2" 7 1/2" **Technical Data:** 8 1/2" Typical Torq-Lok® Shaft Properties 9 1/2" Ultimate Shaft Buckling Strength 10 ½" Shaft Length (in.) 5 ½ 6 1/2 9 1/2 11 1/2 1620 1425 725 Capacity (lb.) 1100 11 ½" Hole in veneer = 1/2" Longer anchors available by special order. Hole in backup = self-drill, self-tap Installation Torque: Veneer = 50 - 100 in. lbs. Based on a typical 3 %" veneer, the 520 Series Anchor can be Backup = 30 - 60 in. lbs. used with: wood, metal stud or steel.