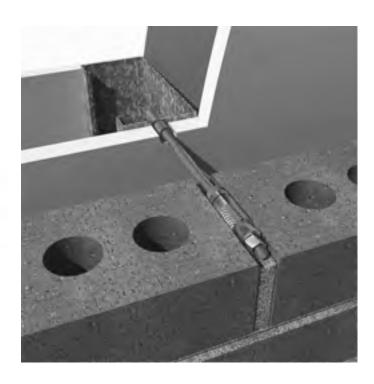

## Torq-Lok - 520 Series Shaft Length: The 520 Series Anchor, for stud backup, features ASTM 360 3 1/2" Brass Expanders with a Type 304 Stainless Steel shaft and AISI 4 1/2" Type 300 series austenitic stainless steel hardware. 5 ½" 6 1/2" 7 1/2" **Technical Data:** 8 1/2" Typical Torq-Lok® Shaft Properties 9 1/2" Ultimate Shaft Buckling Strength 10 ½" Shaft Length (in.) 5 ½ 6 1/2 9 1/2 11 1/2 1620 1425 725 Capacity (lb.) 1100 11 ½" Hole in veneer = 1/2" Longer anchors available by special order. Hole in backup = self-drill, self-tap Installation Torque: Veneer = 50 - 100 in. lbs. Based on a typical 3 %" veneer, the 520 Series Anchor can be Backup = 30 - 60 in. lbs. used with: wood, metal stud or steel.