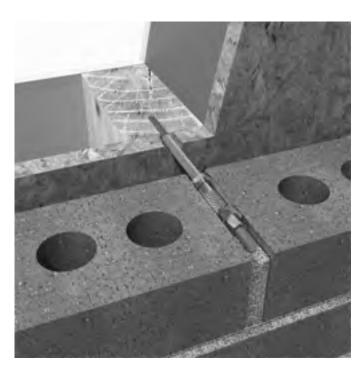

## Torq-Lok - 530 Series The 530 Series Anchor, for stud backup, features ASTM 360 Brass Expanders with a Type 304 Stainless Steel shaft and AISI Type 300 series austenitic stainless steel hardware. Technical Data: Typical Torq-Lok® Shaft Properties

## Longer anchors available by special order.

Based on a typical 3 %" veneer, the 530 Series Anchor can be used with: wood, metal stud or steel.