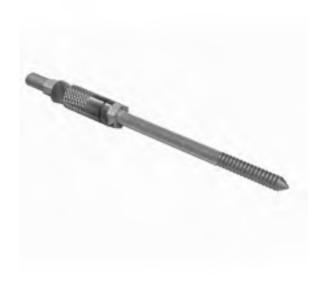

## Torq-Lok - 530 Series The 530 Series Anchor, for stud backup, features ASTM 360 Brass Expanders with a Type 304 Stainless Steel shaft and AISI Type 300 series austenitic stainless steel hardware. Technical Data: Typical Torq-Lok® Shaft Properties

 Ultimate Shaft Buckling Strength

 Shaft Length (in.)
 5 ½
 6 ½
 9 ½
 11 ½

 Capacity (lb.)
 1620
 1425
 1100
 725

Hole in veneer = 9/16"

Hole in backup:

Metal Stud = 3/16"

Wood Stud = 3/16", hole is optional if stud is 2x4